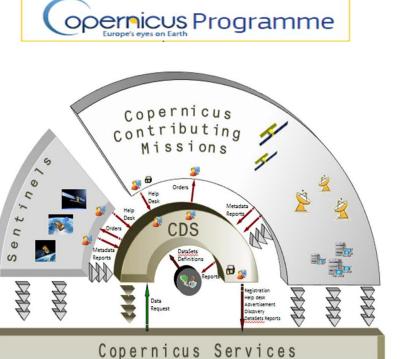

# Copernicus

- ESA, EEA, Member states
- European system for monitoring the Earth
- Land, marine, atmosphere, climate change, emergency management and security
- KOMPSAT-2, 3 and 5 have been applied

**Land Use** 