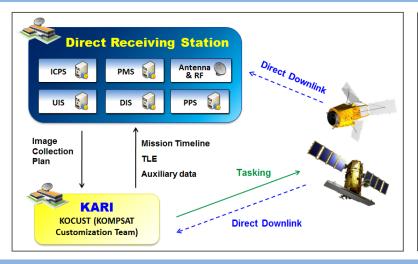

## MMSGS

- DOST (Department of Science and Technology) ASTI
   (Advanced Science and Technology Institute), Philippines
- Multi-Mission Satellite Ground Station
- Turn Key system including KOMPSAT-3 & 5 telemetry, Antenna & RF system, Ground System Terminal, Post Processing System (PCI GXL)