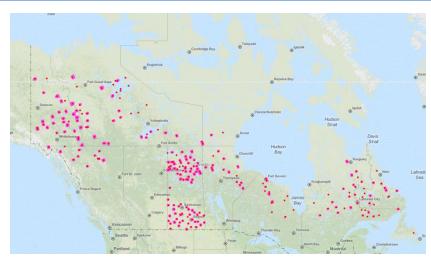

# NFI

- National Forest Inventory
- Canadian Forestry Service for NRCan (Natural Resource Canada)
- Monitoring the Sustainability of Canada's Forests
- $400 \sim 500$  widely spread AOI
- KOMPSAT-3 covered around half in 2015 as a speculative tasking