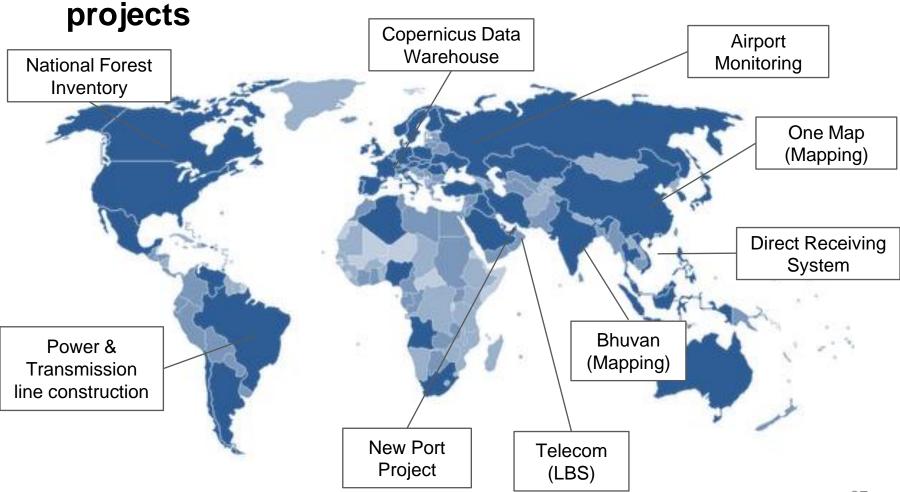

### **Using KOMPSAT imagery**

KOMPSAT helps to achieve success in many global

**Mapping** 

- NRSC (National Remote Sensing Center) / India
- Geo-Portal. India version of Google
- Providing 1m resolution base map with KOMPSAT-2

### NDEM

- NRSC / India
- National Database for Emergency Management
- Centralized national GIS database for the management of natural and man-made / technological disasters
- KOMPSAT-2 and 3 are being serviced through Bhuvan

**LBS** 

- Big Telecom Operator / UAE
- Providing map based services for the field engineers
- Utility management
- Covering the entire UAE and refresh annually
- KOMPSAT-2 and 3 are being serviced through ESRI ArcGIS Server

#### New Port Project

- Dar Al Handasah / Lebanon
- Port construction site monitoring
- Around 10 (ten) New Tasking of each
  KOMPSAT-2 and 3 have been guaranteed
  with the priority
- Monthly monitoring from 2014 to present

# Copernicus

- ESA, EEA, Member states
- European system for monitoring the Earth
- Land, marine, atmosphere, climate change, emergency management and security
- KOMPSAT-2, 3 and 5 have been applied

**Land Use** 

One Map

- MLR (Ministry of Land Resources), China
- Managing & monitoring all Chinese national land use
- KOMPSAT-2 and 3 have been provided

# NFI

- National Forest Inventory
- Canadian Forestry Service for NRCan (Natural Resource Canada)
- Monitoring the Sustainability of Canada's Forests
- $400 \sim 500$  widely spread AOI
- KOMPSAT-3 covered around half in 2015 as a speculative tasking