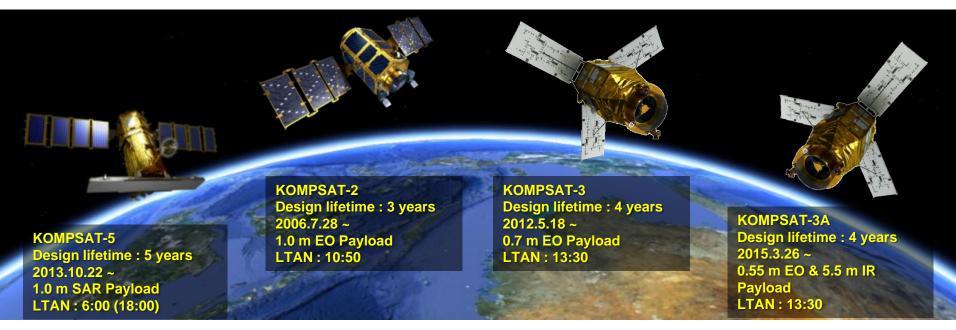

#### KOMPSAT

- KOrea Multi-Purpose SATellite
- National space program
- Developed and operated by KARI (Korea Aerospace Research Institute)
- Dual use : Government & commercial
- Worldwide imagery distribution by SI Imaging Services

# **KOMPSAT Today**