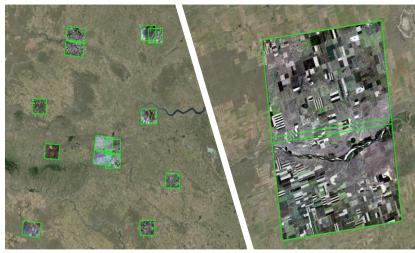

#### New Port Project

- Dar Al Handasah / Lebanon
- Port construction site monitoring
- Around 10 (ten) New Tasking of each
  KOMPSAT-2 and 3 have been guaranteed
  with the priority
- Monthly monitoring from 2014 to present