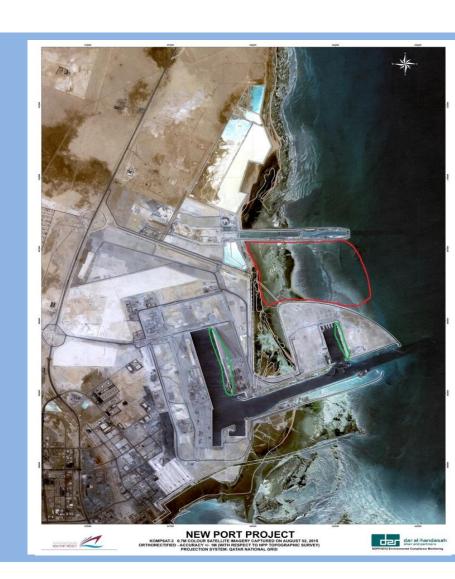

#### New Port Project

- Dar Al Handasah / Lebanon
- Port construction site monitoring
- Around 10 (ten) New Tasking of each
  KOMPSAT-2 and 3 have been guaranteed
  with the priority
- Monthly monitoring from 2014 to present