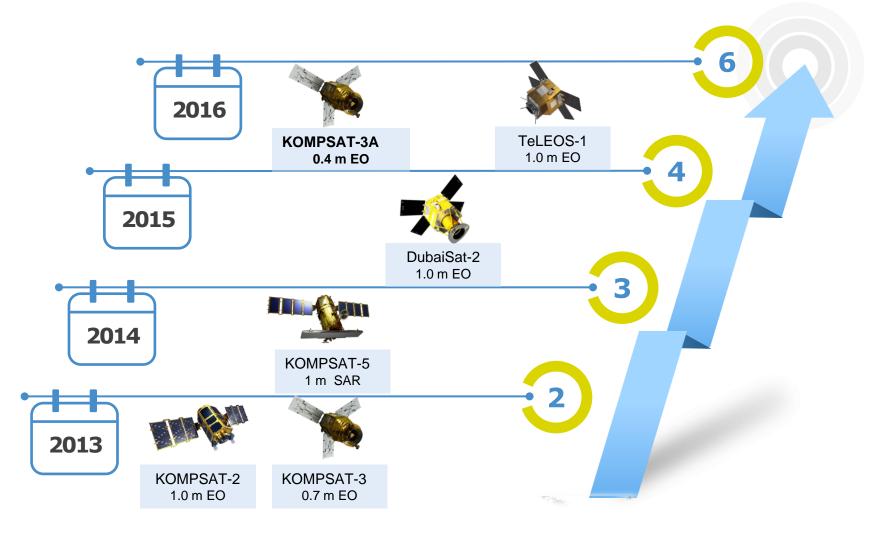

# **Success Story of Korea Multipurpose Satellite**

October 2017
SI Imaging Services

# PRESENTATION INDEX

- 01 Successful Operation
  - **02** Guarantee Access
- 03 Progress of KOMPSAT
- 04 Success Stories



#### KOMPSAT



- KOrea Multi-Purpose SATellite
- National space program
- Developed and operated by KARI (Korea Aerospace Research Institute)
- Dual use : Government & commercial
- Worldwide imagery distribution by SI Imaging Services



# **KOMPSAT Today**





#### **KOMPSAT-3A**



#### KOMPSAT-3A commercial service

0.4m product resolution as a baseline

#### Benefits

WV-4(34cm)

WV-3(31cm)

- The second best resolution in the commercial market
- Fast coverage of area of interests with KOMPSAT-3

WV-2(46cm)

KOMPSAT-3A (54 cm)

KOMPSAT-3(70 cm) Pleiades(70 cm)







#### **Future satellites**



- New satellites from KARI
  - KOMPSAT-6 (VHR SAR) in 2019
    - Part of WorldSAR constellation
  - CAS-1/2 (VHR EO) in 2019, 2020
    - 50cm VHR Constellation
  - **KOMPSAT-7** (VHR EO) in 2020
    - <35cm</p>



A market place for the satellites built by Satrec Initiative





### **Successful Operation**



- Make the best of satellite's capability
  - While keeping the safety of satellite
- Meet the end-users' need
  - Guarantee access
  - Impr