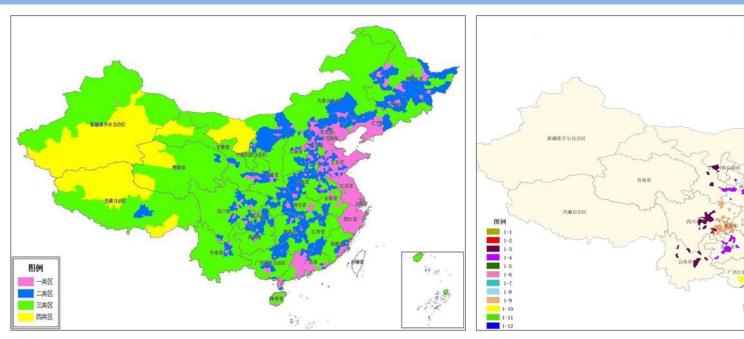

One Map

- MLR (Ministry of Land Resources), China
- Managing & monitoring all Chinese national land use
- KOMPSAT-2 and 3 have been provided