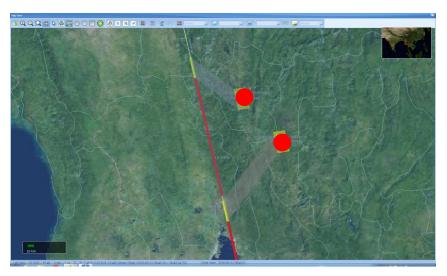

#### **Guarantee Access**

- Integrated solution for optical and radar to increase the visibility
- Unique combination for imaging time (10:50, 13:30, 06:00/18:00)
- Sole VHR sensor with multispectral in the afternoon
- Change detection even within a day is possible

#### **Guarantee Access**

Designated imaging

#### **Guarantee Access**