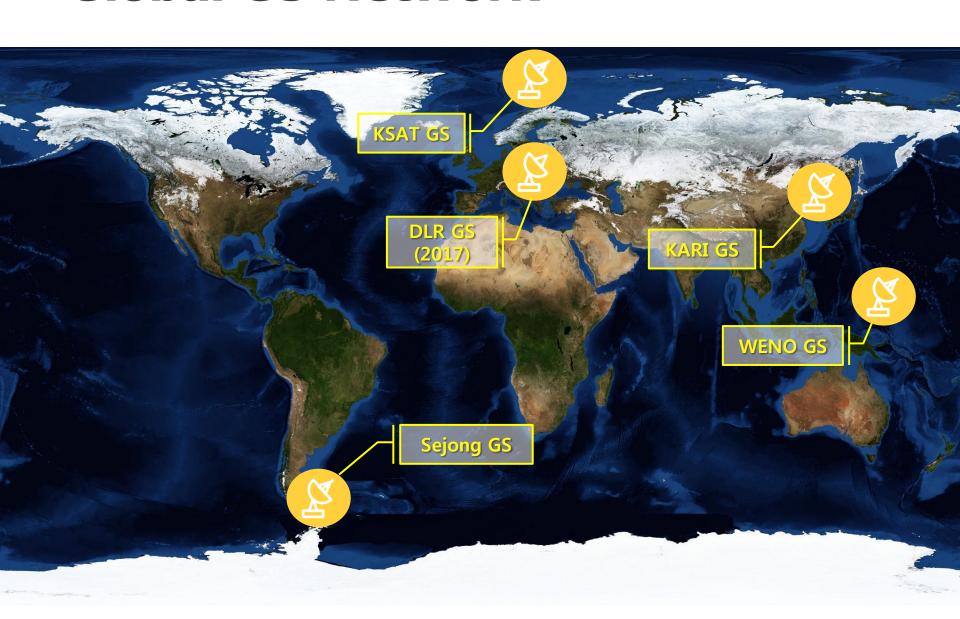

## **Global GS Network**

#### Ground station network

- KOMPSAT constellation is utilizing polar station to shorten the delay from acquisition to downlink
- The ground station in German is available for commercial services

#### Benefits

NRT delivery is possible for European customers (German GS)