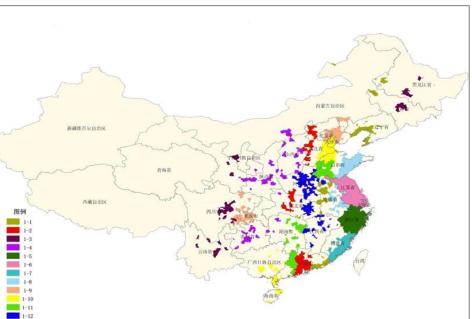

One Map

- MLR (Ministry of Land Resources), China
- Managing & monitoring all Chinese national land use
- KOMPSAT-2 and 3 have been provided