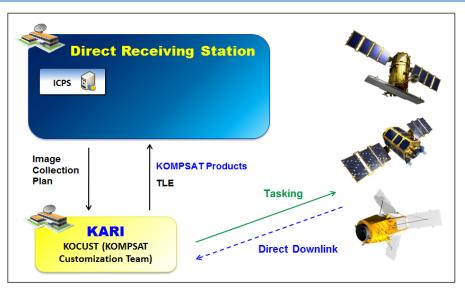

- KOMPSAT-2, 3 and 5 have been applied







**Land Use** 

One Map

- MLR (Ministry of Land Resources), China
- Managing & monitoring all Chinese national land use
- KOMPSAT-2 and 3 have been provided



#### **Forestry**

# NFI

- National Forest Inventory
- Canadian Forestry Service for NRCan (Natural Resource Canada)
- Monitoring the Sustainability of Canada's Forests
- $400 \sim 500$  widely spread AOI
- KOMPSAT-3 covered around half in 2015 as a speculative tasking







**DRS** 

## MMSGS

- DOST (Department of Science and Technology) ASTI
   (Advanced Science and Technology Institute), Philippines
- Multi-Mission Satellite Ground Station
- Turn Key system including KOMPSAT-3 & 5 telemetry, Antenna & RF system, Ground System Terminal, Post Processing System (PCI GXL)







D&I







- Asia
- Direct Product Service
- Reconnaissance & etc.,



# **Thank You**