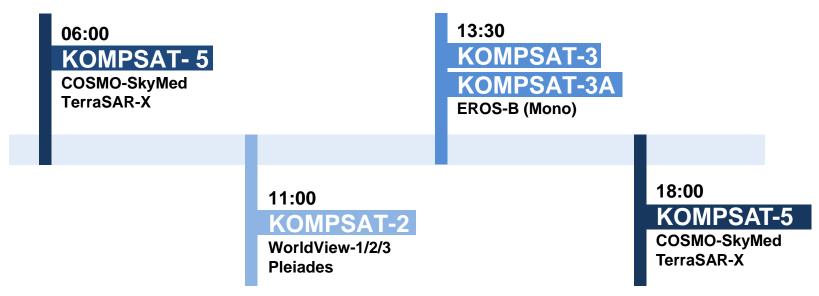

#### **Guarantee Access**

- Integrated solution for optical and radar to increase the visibility
- Unique combination for imaging time (10:50, 13:30, 06:00/18:00)
- Sole VHR sensor with multispectral in the afternoon
- Change detection even within a day is possible