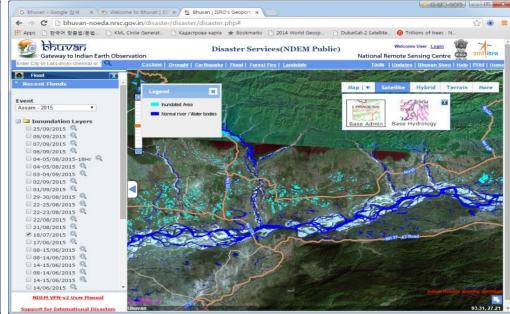

### NDEM

- NRSC / India
- National Database for Emergency Management
- Centralized national GIS database for the management of natural and man-made / technological disasters
- KOMPSAT-2 and 3 are being serviced through Bhuvan