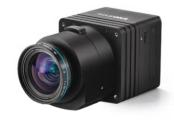

#### Rodenstock and Schneider-Kreuznach Ienses

Enabling speeds of up to 1/2500s

Manufactured with precision for ultimate image quality, performance and durability

Available in a range of focal lengths from 32 mm to 240 mm

#### **50MP to 190MP Sensors**

Cost effective alternatives to large format cameras

RGB and NIR solutions

Multiple cameras synchronization

UAV Ready - low weight and close integration with Pro UAV platforms

USB3 and CF Cards as Storage options

H/W interface for waypoint mapping