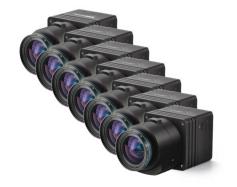

#### **50MP to 190MP Sensors**

Cost effective alternatives to large format cameras

RGB and NIR solutions

Multiple cameras synchronization

UAV Ready - low weight and close integration with Pro UAV platforms

USB3 and CF Cards as Storage options

H/W interface for waypoint mapping