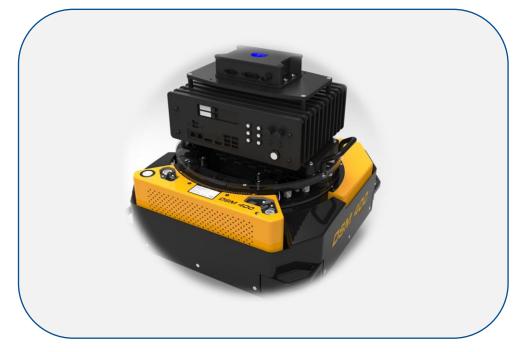

egration with Pro UAV platforms

USB3 and CF Cards as Storage options

H/W interface for waypoint mapping

# Rugged and Fanless platform

Power and Drive multiple cameras

Two removable solid state drives (SSD) with optional RAID system for data mirroring

Unlimited storage with multiple SSD drives

Pre-installed with iX Capture and Capture One

#### **Software Solutions**

Best in Quality Processing engine from Raw to TiFF/Jpeg

SDK for Win and Linux Platforms

Data Centers Processing support

IX Link for real time control via serial communication



# Operational Edge



 We use Innovative Central shutter technology

1/2500 Sec and 500,000 Activations

- Min 7 years service and support
- Premium Warranty Programs





### OUR RANGE OF SOLUTIONS

### 100MP & 190MP - RGB & 4-Band











Aerial System based on PhaseOne, Somag, Applanix and TopoFlight Partnership



















# MAPPING APPLICATIONS



## OUR PARTHNERS SOLUTIONS

## 3D Oblique - RGB & 4-Band













Image repetition = **0.6 sec** 









### 4 BAND INTEGRATION

# FOR AGRICULTURE AND ENVIRONMENT MONITORING APPLICATIONS



GGS - 4 Band Solution



Germany

#### **KEY SUCCESS**

Fully automatic solution for capturing and processing 4-Band imagery, using two high-resolution Phase One aerial cameras

### **RESULTS**



**Simplifying the workflow** by capturing 100MP 4-BAND imagery



Four different aerial mapping jobs were executed, focusing on the quality of vegetation in Speyer, Germany.



# INTEGRATION WITH LIDAR SYSTEMS



### **KEY SUCCESS**

Integration of Phase One cameras into the Galaxy a