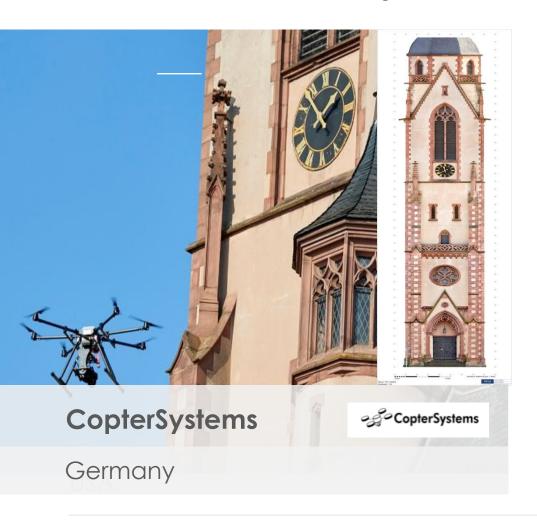

### ARCHITECTURE - Drone

### Ortho-façade of historic objects

#### **KEY SUCCESS**

True-to-scale image plans for the damage mapping and for the controlling process of restoration.

#### **RESULTS**

Ease of integration of the camera into the UAV

The camera's dynamic range enabled the capture of images in the highest resolution possible

Faster, safer and more efficient process enables flight in city centers with high density of visitors without interrupting activities.