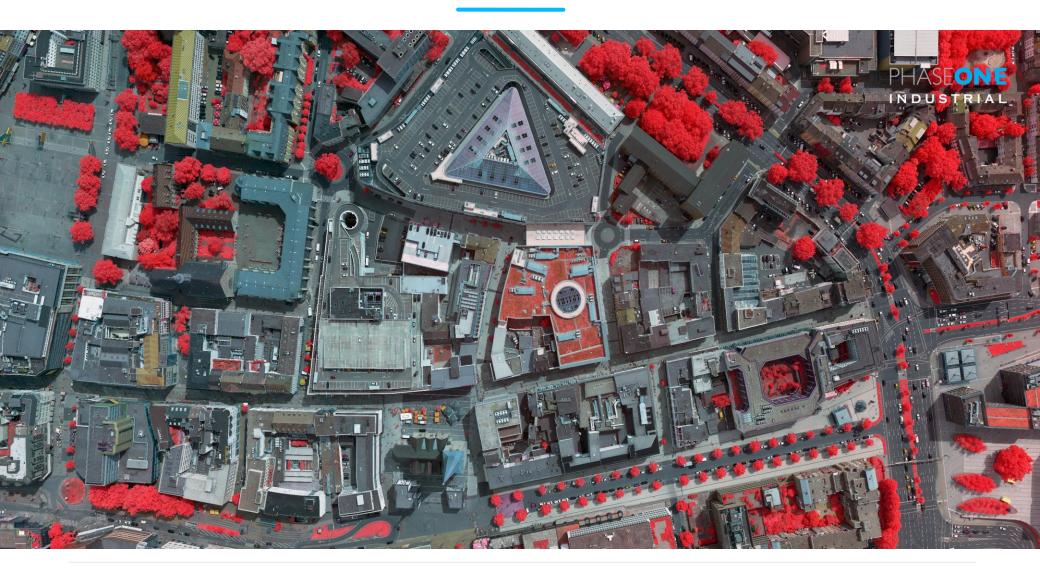

eying methods, and the data accuracy is superior to traditional laser-scanning systems

### **RESULTS**



Capture track condition and measurement data from a position of safety even during traffic hours.



Shortening of program times and significant cost savings.



Creation of 1.0 mm point cloud



### ARCHITECTURE - Drone

### Ortho-façade of historic objects



#### **KEY SUCCESS**

True-to-scale image plans for the damage mapping and for the controlling process of restoration.

#### **RESULTS**



Ease of integration of the camera into the UAV



The camera's dynamic range enabled the capture of images in the highest resolution possible



Faster, safer and more efficient process enables flight in city centers with high density of visitors without interrupting activities.

















# Thank You