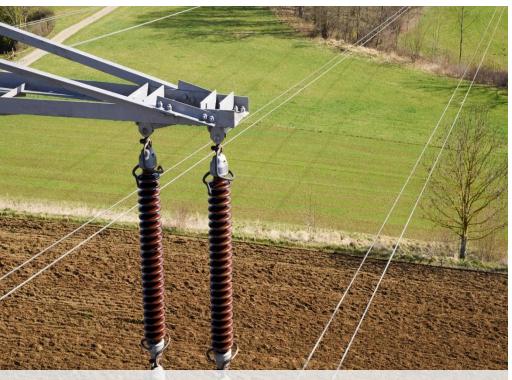

### POWER LINE MONITORING

### condition of isolators

**Lufthansa Aerial Services** 

Germany

### **KEY SUCCESS**

Use of Phase One camera integration with DJI M600/Pro to provide turn key solution for Lufthansa

#### **RESULTS**

High dynamic range capabilities to cope with very bright and at the same time dark spots

Creating information rich point clouds for vegetation and obstacle monitoring

Identification of tiny cracks in the isolators