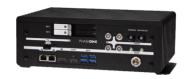

# Rugged and Fanless platform

Power and Drive multiple cameras

Two removable solid state drives (SSD) with optional RAID system for data mirroring

Unlimited storage with multiple SSD drives

Pre-installed with iX Capture and Capture One