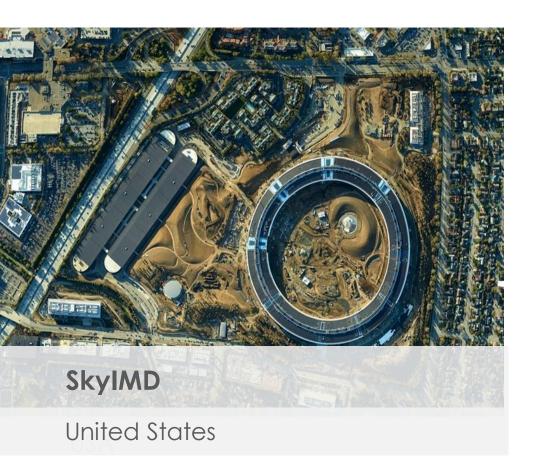

#### **RESULTS**

Creation of a super accurate 1.7 gigapixel aerial image of Apple Campus II.

380 images @ 3cm GSD.