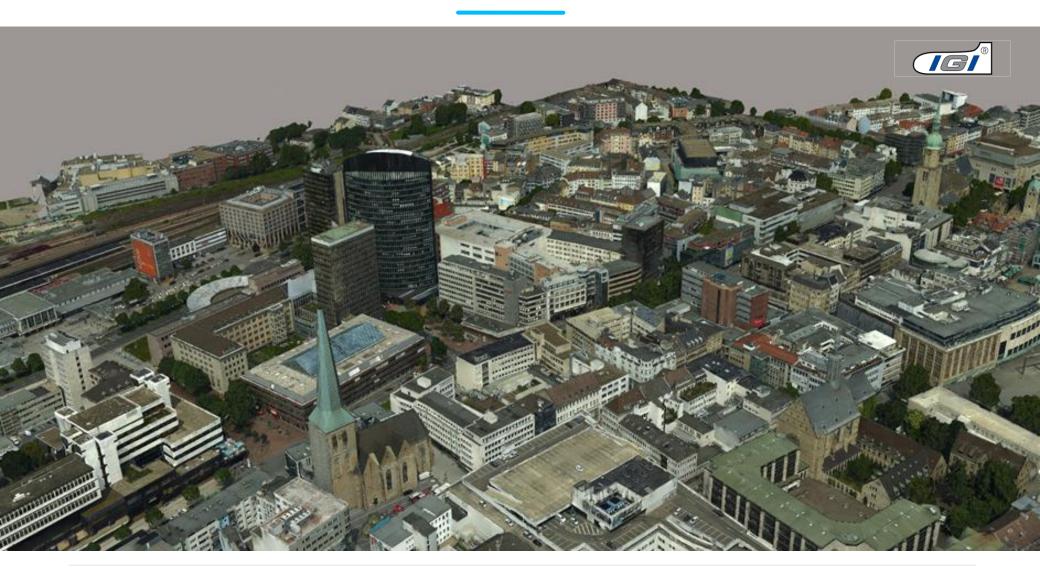

# INTEGRATION WITH LIDAR SYSTEMS

### **KEY SUCCESS**

Integration of Phase One cameras into the Galaxy and Orion Lidar systems to ensure the highest quality of images

### **RESULTS**

Enhanced applications offering, including:

- Wide-area mapping
- Powerline and transportation corridor
- Natural Resource management
- Engineering and infrastructure modeling
- **Urban Mapping**
- Defense & Security