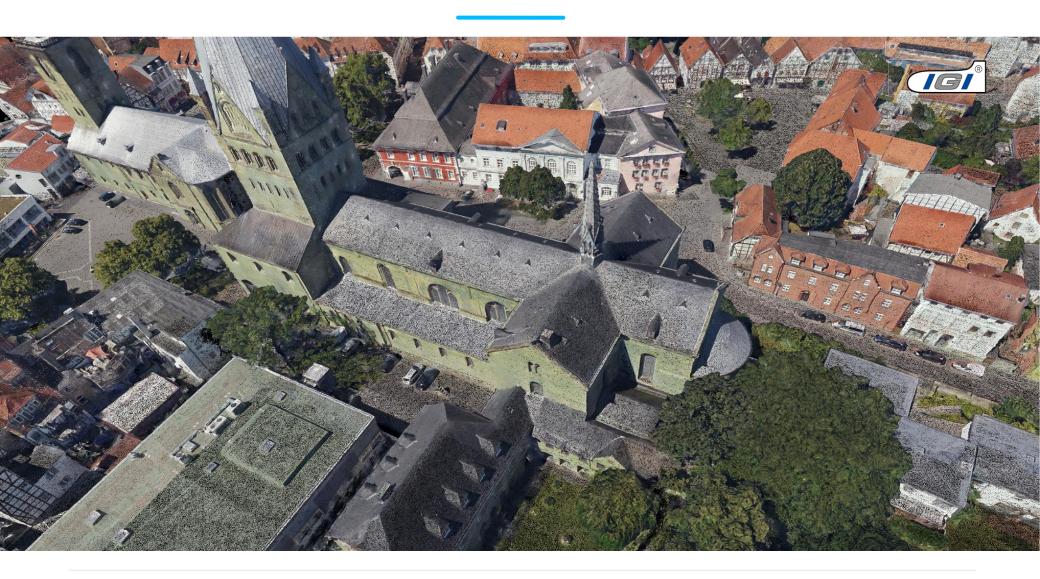

# INTEGRATION WITH LIDAR SYSTEMS

### **KEY SUCCESS**

Integration of Phase One cameras into the Galaxy and Orion Lidar systems to ensure the highest quality of images

### **RESULTS**

Enhanced applications offering, including:

- Wide-area mapping
- Powerline and transportation corridor
- Natural Resource management
- Engineering and infrastructure modeling
- **Urban Mapping**
- Defense & Security