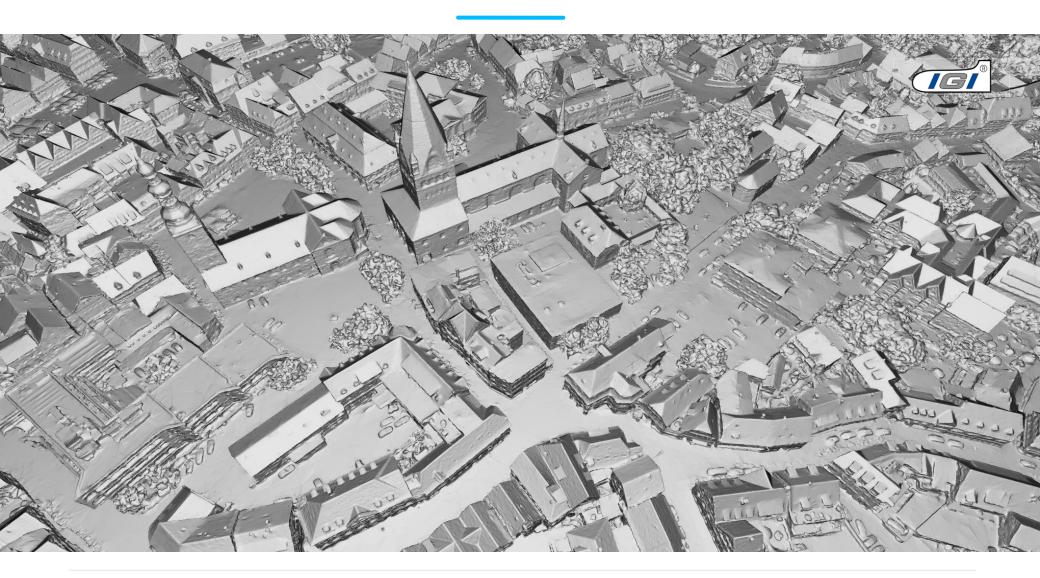

# INTEGRATION WITH LIDAR SYSTEMS

### **KEY SUCCESS**

Integration of Phase One cameras into the Galaxy and Orion Lidar systems to ensure the highest quality of images

### **RESULTS**

Enhanced applications offering, including:

- Wide-area mapping
- Powerline and transportation corridor
- Natural Resource management
- Engineering and infrastructure modeling
- **Urban Mapping**
- Defense & Security