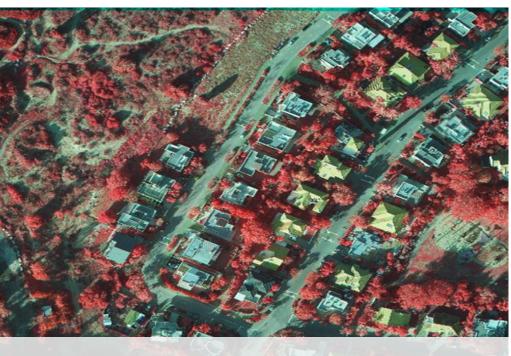

### 4 BAND INTEGRATION

# FOR AGRICULTURE AND ENVIRONMENT MONITORING APPLICATIONS

GGS - 4 Band Solution

Germany

#### **KEY SUCCESS**

Fully automatic solution for capturing and processing 4-Band imagery, using two high-resolution Phase One aerial cameras

### **RESULTS**

**Simplifying the workflow** by capturing 100MP 4-BAND imagery

Four different aerial mapping jobs were executed, focusing on the quality of vegetation in Speyer, Germany.