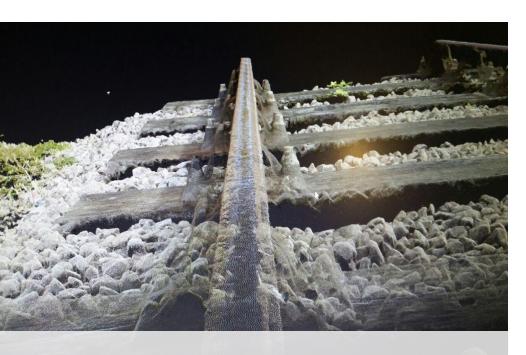

### RAILWAY INSPECTIONS

## full condition surveys (mm)

Plowman Craven

**Plowman Craven** 

United Kingdom

### **KEY SUCCESS**

Massively reduce risk, cost and timeframes compared to traditional surveying methods, and the data accuracy is superior to traditional laser-scanning systems

### **RESULTS**

Capture track condition and measurement data from a position of safety even during traffic hours.

Shortening of program times and significant cost savings.

Creation of 1.0 mm point cloud