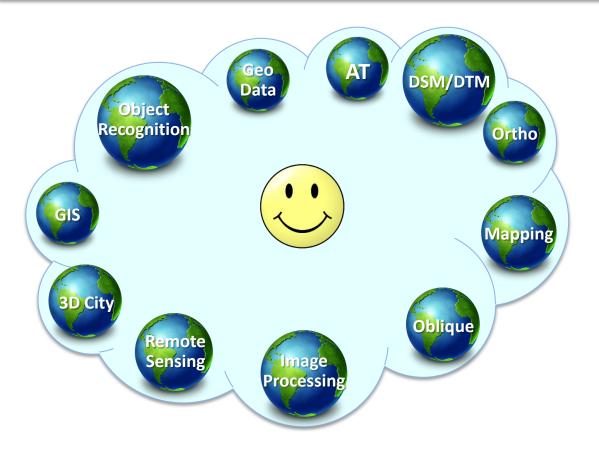

## Unified and Convenient Approach

A unified and convenient approach to different geoinformation software and data