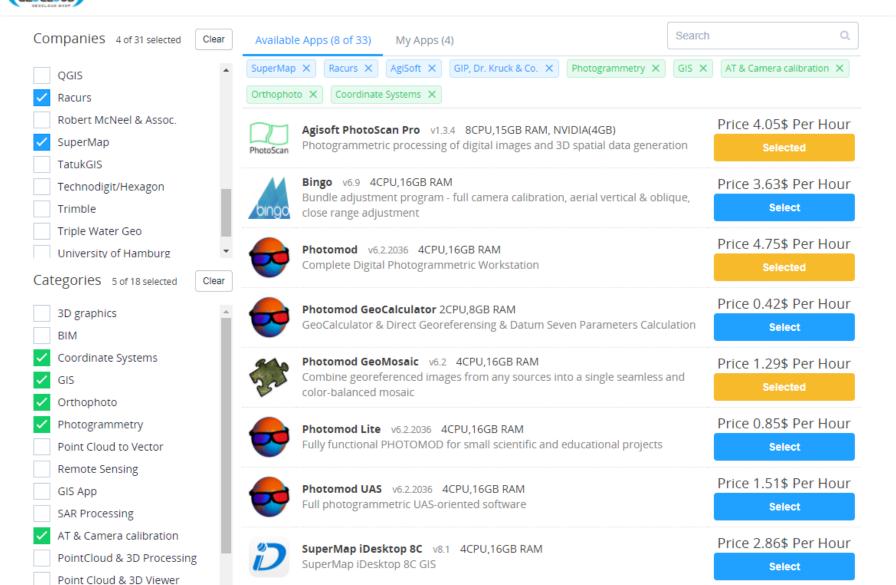

#### **Select Applications**

1. SELECT APPLICATIONS

2. REVIEW AND ACTIVATE (4) > 3. START WORKING

Yuri Raizman 🔻